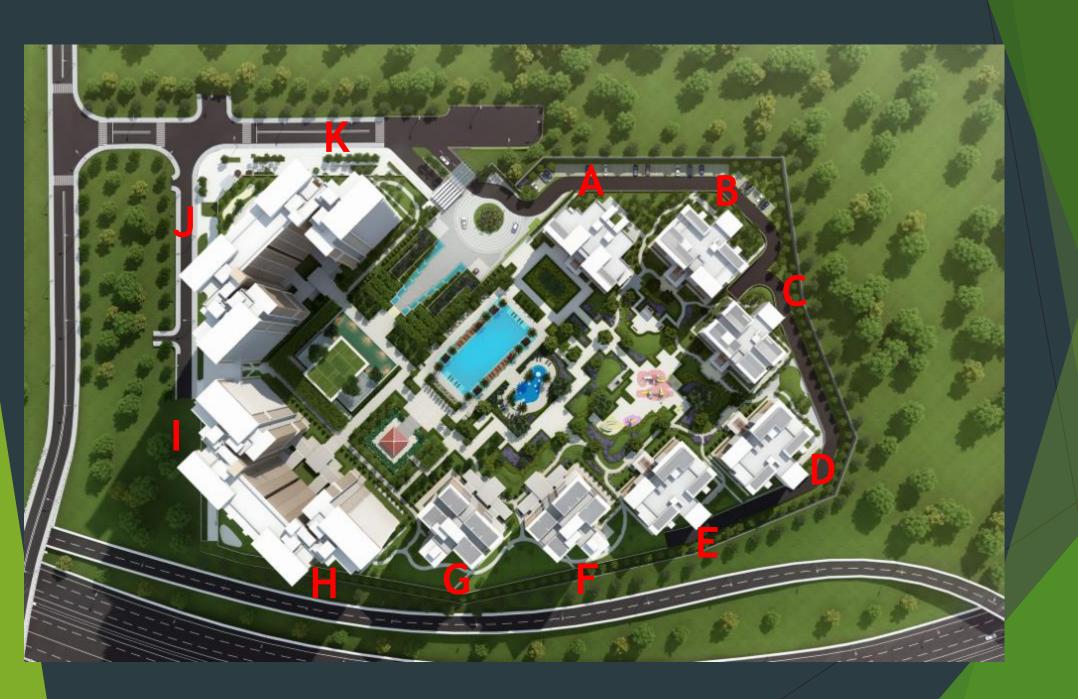

#### Comprises of 11 blocks with total 813 units as follow :

# FACILITIES

- Main Swimming Pool
- Children's Pool
- Fitness Corner
- Foot Reflexology
- Children's Playground
- Indoor Playground
- Golf Practice Range
- Cabana
- Pavilion
- Elderly Gym
- Multi Purpose Room

#### Recreational Facilities SKY CLUB @ 29<sup>th</sup> Floor

- · Sky Gym
- Plunge Pool
- · Aqua Gym
- Fun Pool
- Steam Room
- Changing Room
- Sky Lounge
- Viewing Deck
- Sky Cabana
- BBQ Pits
- Reading Room
- Games Room
- Sky Suites

# ENVIRONMENTAL DECK

Main Swimming Pool

Sky Club at 29th Floor

Sky Club Total Area – 1250.20 sq.m