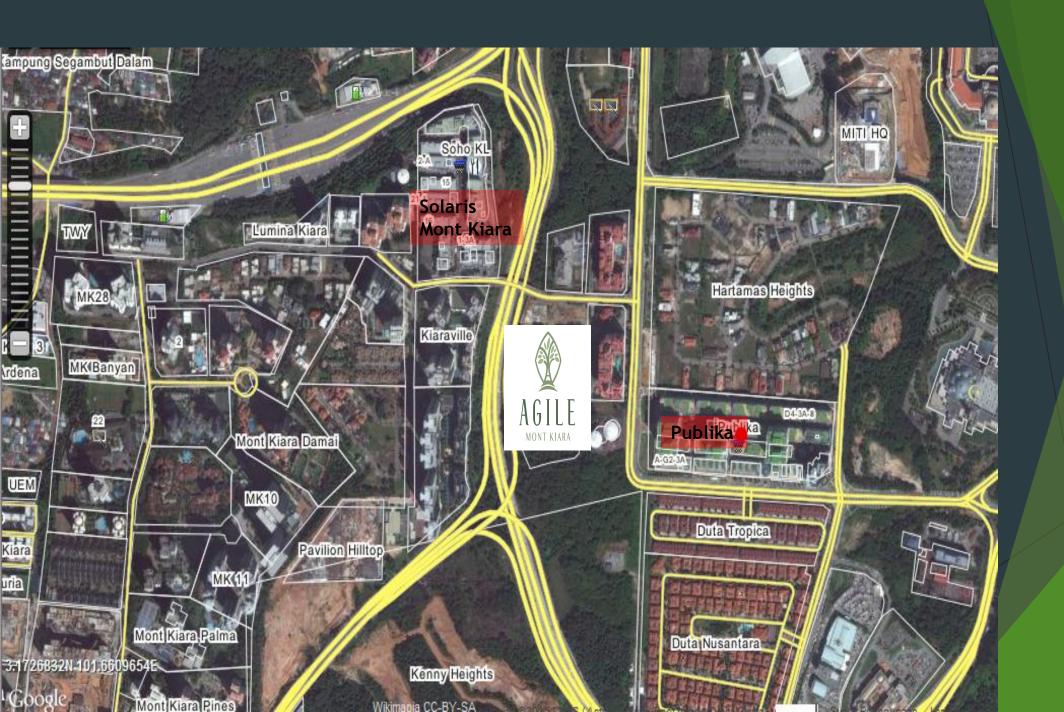

### Location Description

> 15km northwest of the city centre of Kuala Lumpur.

- Mont Kiara is one of the international hubs home to many expatriates and locals that wants to live in a neighbourhood with well developed amenities.
- Designed by the Singapore well-known architectural firm, DP Architects with the 65% of environment greening concept, the highest percentage of green area among the development in Mont Kiara.

## Amenities

| International | School |
|---------------|--------|
|               |        |
|               |        |

| Garden International School  | 2.7 km    |        |  |  |
|------------------------------|-----------|--------|--|--|
| Mont Kiara International Sch | ool       | 1.5 km |  |  |
| French International School  |           | 2.7 km |  |  |
| Trinity London College       |           | 2.5 km |  |  |
| Shopping Malls               |           |        |  |  |
| Publika                      | 800 meter |        |  |  |
| 🗖 1 Mont Kiara               | 2 km      |        |  |  |
| Golf Club                    |           |        |  |  |
|                              | 8 km      |        |  |  |
| Government Offices           |           |        |  |  |
| Matrade                      | 750 meter |        |  |  |
| Government Complex           | 1.5 km    |        |  |  |