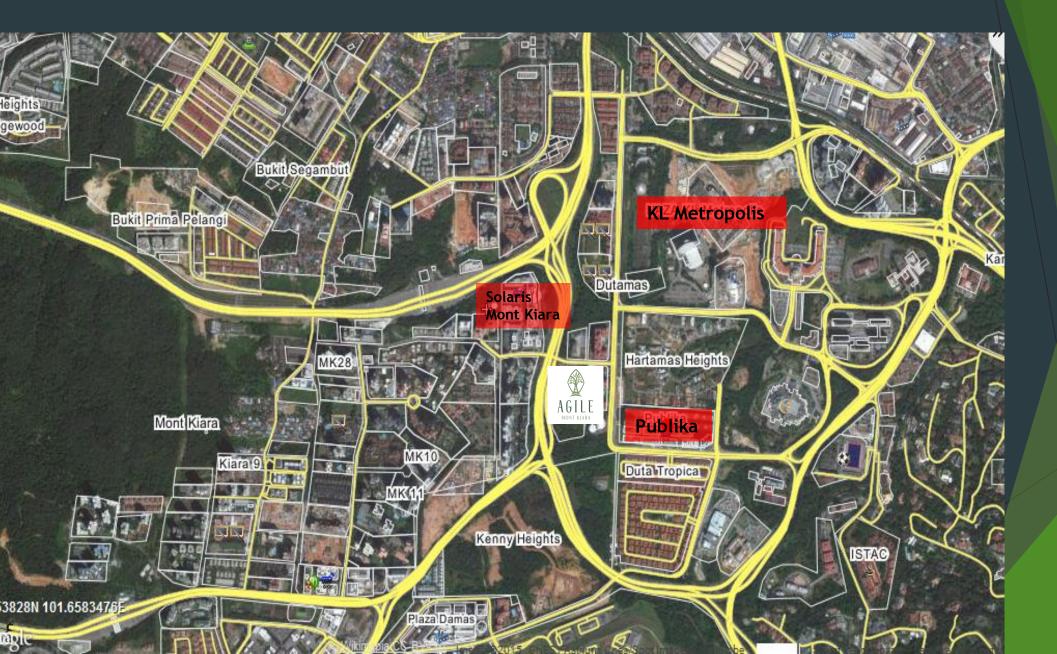

### Location Description

> 15km northwest of the city centre of Kuala Lumpur.

- Mont Kiara is one of the international hubs home to many expatriates and locals that wants to live in a neighbourhood with well developed amenities.
- Designed by the Singapore well-known architectural firm, DP Architects with the 65% of environment greening concept, the highest percentage of green area among the development in Mont Kiara.

## Accessibility

Well connected and easily accessible via SPRINT Highway, NKVE & DUKE

## Amenities

| International | School |
|---------------|--------|
|               |        |
|               |        |

| Garden International School  | 2.7 km    |        |  |  |
|------------------------------|-----------|--------|--|--|
| Mont Kiara International Sch | ool       | 1.5 km |  |  |
| French International School  |           | 2.7 km |  |  |
| Trinity London College       |           | 2.5 km |  |  |
| Shopping Malls               |           |        |  |  |
| Publika                      | 800 meter |        |  |  |
| 🗖 1 Mont Kiara               | 2 km      |        |  |  |
| Golf Club                    |           |        |  |  |
|                              | 8 km      |        |  |  |
| Government Offices           |           |        |  |  |
| Matrade                      | 750 meter |        |  |  |
| Government Complex           | 1.5 km    |        |  |  |