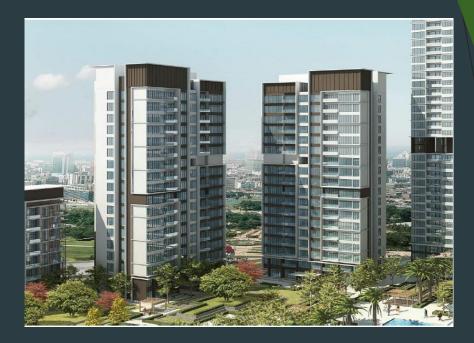

- : Agile Mont Kiara
- : Agile PJD Development
- : Residential Title
- : Condominium
- : Mont Kiara, Kuala Lumpur
- Partly Furnished
- : 2019

•

- : 10 acres
- : 11 Blocks
- : 813 Units
- : 1990 lots
- : Freehold
- : Residential

#### Comprises of 11 blocks with total 813 units as follow :