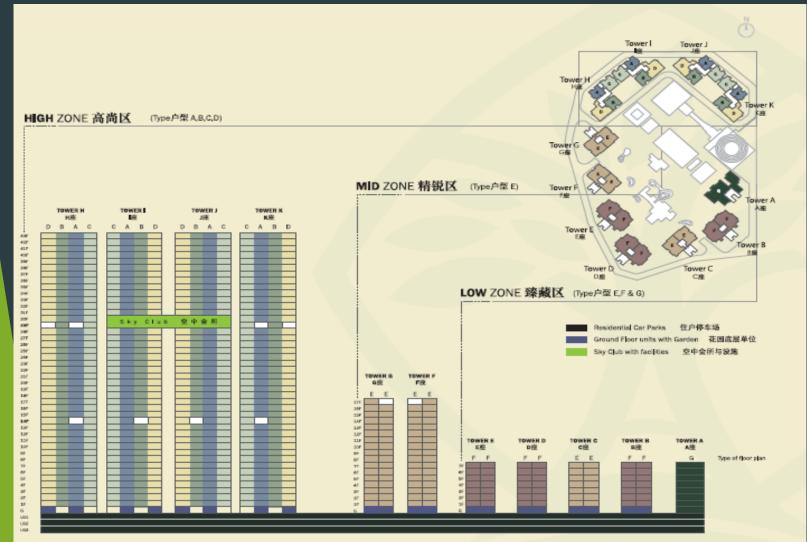

#### Comprises of 11 blocks with total 813 units as follow :

#### PREMIUM QUALITY HIGH ZONE

ELITE DUAL KEY MID ZONE

#### ROYALE FITOUT LOW ZONE

#### Typical Floor Plan - HIGH ZONE 标准层面图 = 高尚区

(TOWER H, TOWER I & TOWER J & TOWER K) (H座、I座 & J座 & K座)

TYPE 户型 Aa1-Ac1, TYPE 户型 Aa2\*-Ac2\* + 3 Bedrooms 3登室 Parod Area 地块面积 1,142 vs. h. (平方尺) Accessrics Parcel Area 群分地块面积 53 vs. h. (平方尺)

TYPE 户型 Ba1-Bc1, TYPE 户型 Ba2\*-Bc2\*

RACE 17

TYPE 户型 Ca1-Cc1, TYPE 户型 Ca2\*-Cc2\*

3 Iledrooms 3語室
Dual Frontage 双阳台
Parcel Area 池泉油彩: 1,560 vg, \*,(平方尺)
Accessries Parcel Area 部分地決測和: 43 vg, ft, (平方尺)

TYPE 户型 Da1-Dc1, TYPE 户型 Da2\*-Dc2\*

3+1.Bedrooms, Dual Key unit 3+1卧室双侧跑单位
Dual Frontage 双阳合

Parcel Area 追続面積: 2,012 sq. ft (平方尺) Accessories Parcel Area 部分進於回転: 53 sq. ft (平方尺)

Aa1 Ca1

Tower H, I, J, K I Type A I 2 + 1 Bedroom

Tower H, I, J, K I Type B I 3 Bedroom

Tower H, I, J, K I Type C I 3 Bedroom

Tower H, I, J, K I Type D I 3 + 1 Bedroom (Dual Key)

Type D

Tower B, D, E I Type F I 4 Bedroom

Type F

DP ARCHITECTS PTE LTD • Jan 2015

PROGRESSIVE PAYMENT

CANCELLATION / TERMINATION BELOW 50% COMPLETION - 10% FORFEITURE ABOVE 50% COMPLETION - 20% FORFEITURE