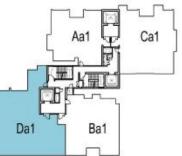

TYPE 户型 Ba1-Bc1, TYPE 户型 Ba2\*-Bc2\*

RACE 17

TYPE 户型 Ca1-Cc1, TYPE 户型 Ca2\*-Cc2\*

3 Iledrooms 3語室
Dual Frontage 双阳台
Parcel Area 池泉油彩: 1,560 vg, \*,(平方尺)
Accessries Parcel Area 部分地決測和: 43 vg, ft, (平方尺)

TYPE 户型 Da1-Dc1, TYPE 户型 Da2\*-Dc2\*

3+1.Bedrooms, Dual Key unit 3+1卧室双侧跑单位
Dual Frontage 双阳合

Parcel Area 追続面積: 2,012 sq. ft (平方尺) Accessories Parcel Area 部分進於回転: 53 sq. ft (平方尺)

Aa1 Ca1

Tower H, I, J, K I Type A I 2 + 1 Bedroom

Tower H, I, J, K I Type B I 3 Bedroom