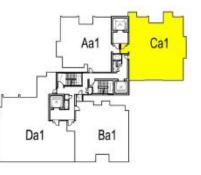

#### Typical Floor Plan - HIGH ZONE 标准层面图 = 高尚区

(TOWER H, TOWER I & TOWER J & TOWER K) (H座、I座 & J座 & K座)

TYPE 户型 Aa1-Ac1, TYPE 户型 Aa2\*-Ac2\* + 3 Bedrooms 3登室 Parod Area 地块面积 1,142 vs. h. (平方尺) Accessrics Parcel Area 群分地块面积 53 vs. h. (平方尺)

TYPE 户型 Ba1-Bc1, TYPE 户型 Ba2\*-Bc2\*

RACE 17

TYPE 户型 Ca1-Cc1, TYPE 户型 Ca2\*-Cc2\*

3 Iledrooms 3語室
Dual Frontage 双阳台
Parcel Area 池泉油彩: 1,560 vg, \*,(平方尺)
Accessries Parcel Area 部分地決測和: 43 vg, ft, (平方尺)

TYPE 户型 Da1-Dc1, TYPE 户型 Da2\*-Dc2\*