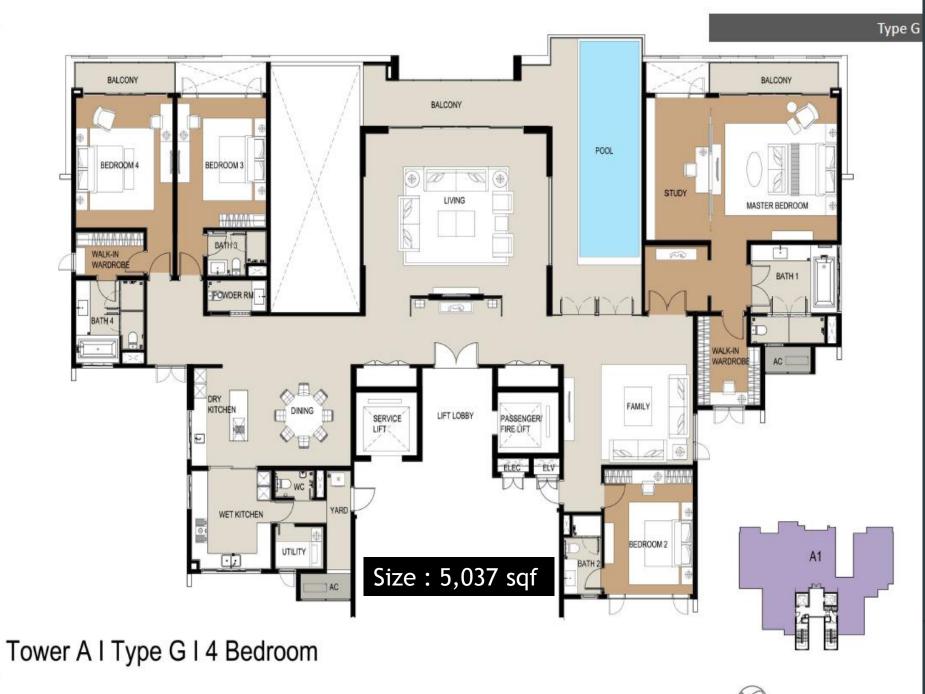

Tower H, I, J, K I Type C I 3 Bedroom

Tower H, I, J, K I Type D I 3 + 1 Bedroom (Dual Key)

Type D

Tower B, D, E I Type F I 4 Bedroom

Type F

DP ARCHITECTS PTE LTD • Jan 2015

PROGRESSIVE PAYMENT

CANCELLATION / TERMINATION BELOW 50% COMPLETION - 10% FORFEITURE ABOVE 50% COMPLETION - 20% FORFEITURE