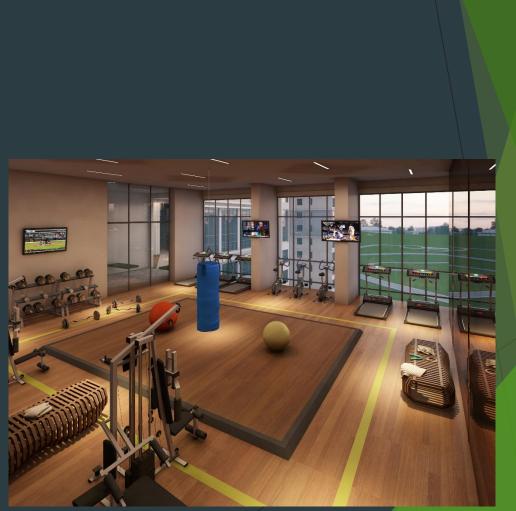

# FACILITIES

- Main Swimming Pool
- Children's Pool
- Fitness Corner
- Foot Reflexology
- Children's Playground
- Indoor Playground
- Golf Practice Range
- Cabana
- Pavilion
- Elderly Gym
- Multi Purpose Room

#### Recreational Facilities SKY CLUB @ 29<sup>th</sup> Floor

- · Sky Gym
- Plunge Pool
- · Aqua Gym
- Fun Pool
- Steam Room
- Changing Room
- Sky Lounge
- Viewing Deck
- Sky Cabana
- BBQ Pits
- Reading Room
- Games Room
- Sky Suites