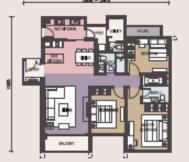

#### Comprises of 11 blocks with total 813 units as follow :

#### PREMIUM QUALITY HIGH ZONE

ELITE DUAL KEY MID ZONE

#### ROYALE FITOUT LOW ZONE