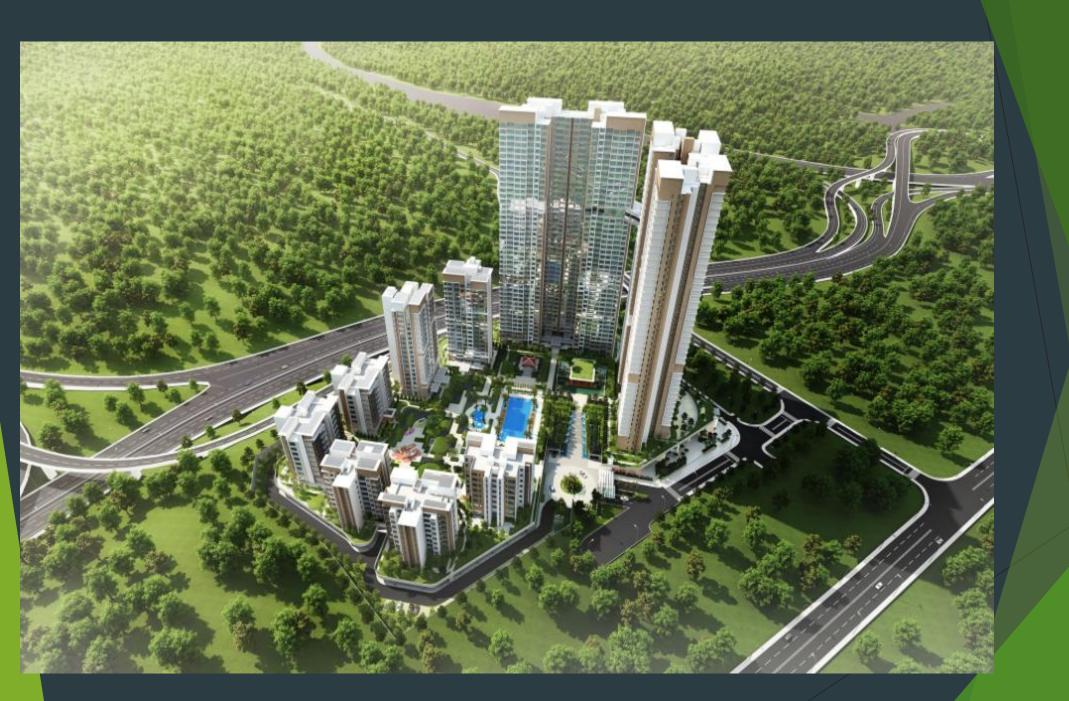

- : Agile Mont Kiara
- : Agile PJD Development
- : Residential Title
- : Condominium
- : Mont Kiara, Kuala Lumpur
- Partly Furnished
- : 2019

•

- : 10 acres
- : 11 Blocks
- : 813 Units
- : 1990 lots
- : Freehold
- : Residential

### Location Description

> 15km northwest of the city centre of Kuala Lumpur.

- Mont Kiara is one of the international hubs home to many expatriates and locals that wants to live in a neighbourhood with well developed amenities.
- Designed by the Singapore well-known architectural firm, DP Architects with the 65% of environment greening concept, the highest percentage of green area among the development in Mont Kiara.

## Unique Selling Point

- 6 acre of environmental deck
- Green oriented development with over 65% area of dedicated "Environment Greening Concept"
- Private jogging track
- Semi Open Air Sky Club at 29 floor
- Security Oriented