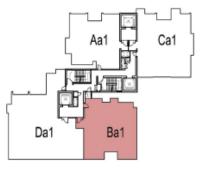

#### Typical Floor Plan - HIGH ZONE 标准层面图 = 高尚区

(TOWER H, TOWER I & TOWER J & TOWER K) (H座、I座 & J座 & K座)

TYPE 户型 Aa1-Ac1, TYPE 户型 Aa2\*-Ac2\* + 3 Bedrooms 3登室 Parod Area 地块面积 1,142 vs. h. (平方尺) Accessrics Parcel Area 群分地块面积 53 vs. h. (平方尺)

TYPE 户型 Ba1-Bc1, TYPE 户型 Ba2\*-Bc2\*

RACE 17

TYPE 户型 Ca1-Cc1, TYPE 户型 Ca2\*-Cc2\*

3 Iledrooms 3語室
Dual Frontage 双阳台
Parcel Area 池泉油彩: 1,560 vg, \*,(平方尺)
Accessries Parcel Area 部分地決測和: 43 vg, ft, (平方尺)

TYPE 户型 Da1-Dc1, TYPE 户型 Da2\*-Dc2\*

3+1.Bedrooms, Dual Key unit 3+1卧室双侧跑单位
Dual Frontage 双阳合

Parcel Area 追続面積: 2,012 sq. ft (平方尺) Accessories Parcel Area 部分進於回転: 53 sq. ft (平方尺)

Aa1 Ca1

Tower H, I, J, K I Type A I 2 + 1 Bedroom

Tower H, I, J, K I Type B I 3 Bedroom