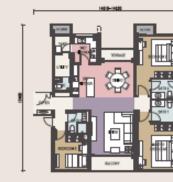

#### Typical Floor Plan - HIGH ZONE 标准层面图 = 高尚区

(TOWER H, TOWER I & TOWER J & TOWER K) (H座、I座 & J座 & K座)

TYPE 户型 Aa1-Ac1, TYPE 户型 Aa2\*-Ac2\* + 3 Bedrooms 3登室 Parod Area 地块面积 1,142 vs. h. (平方尺) Accessrics Parcel Area 群分地块面积 53 vs. h. (平方尺)

TYPE 户型 Ba1-Bc1, TYPE 户型 Ba2\*-Bc2\*

RACE 17

TYPE 户型 Ca1-Cc1, TYPE 户型 Ca2\*-Cc2\*

3 Iledrooms 3語室
Dual Frontage 双阳台
Parcel Area 池泉油彩: 1,560 vg, \*,(平方尺)
Accessries Parcel Area 部分地決測和: 43 vg, ft, (平方尺)

TYPE 户型 Da1-Dc1, TYPE 户型 Da2\*-Dc2\*

3+1.Bedrooms, Dual Key unit 3+1卧室双侧跑单位
Dual Frontage 双阳合

Parcel Area 追続面積: 2,012 sq. ft (平方尺) Accessories Parcel Area 部分進於回転: 53 sq. ft (平方尺)

Aa1 Ca1

Tower H, I, J, K I Type A I 2 + 1 Bedroom

Tower H, I, J, K I Type B I 3 Bedroom

Tower H, I, J, K I Type C I 3 Bedroom

Tower H, I, J, K I Type D I 3 + 1 Bedroom (Dual Key)

Type D

Tower B, D, E I Type F I 4 Bedroom

Type F

DP ARCHITECTS PTE LTD • Jan 2015

PROGRESSIVE PAYMENT

CANCELLATION / TERMINATION BELOW 50% COMPLETION - 10% FORFEITURE ABOVE 50% COMPLETION - 20% FORFEITURE