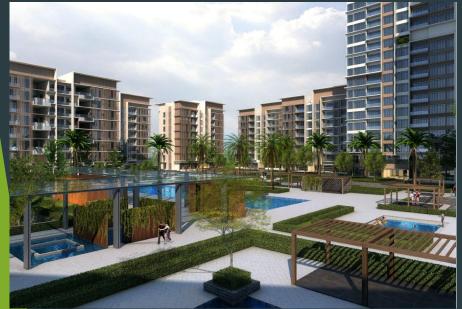

## Unique Selling Point

- 6 acre of environmental deck
- Green oriented development with over 65% area of dedicated "Environment Greening Concept"
- Private jogging track
- Semi Open Air Sky Club at 29 floor
- Security Oriented

# FACILITIES

- Main Swimming Pool
- Children's Pool
- Fitness Corner
- Foot Reflexology
- Children's Playground
- Indoor Playground
- Golf Practice Range
- Cabana
- Pavilion
- Elderly Gym
- Multi Purpose Room

#### Recreational Facilities SKY CLUB @ 29<sup>th</sup> Floor

- · Sky Gym
- Plunge Pool
- · Aqua Gym
- Fun Pool
- Steam Room
- Changing Room
- Sky Lounge
- Viewing Deck
- Sky Cabana
- BBQ Pits
- Reading Room
- Games Room
- Sky Suites

# ENVIRONMENTAL DECK

Main Swimming Pool

Sky Club at 29th Floor

Sky Club Total Area – 1250.20 sq.m