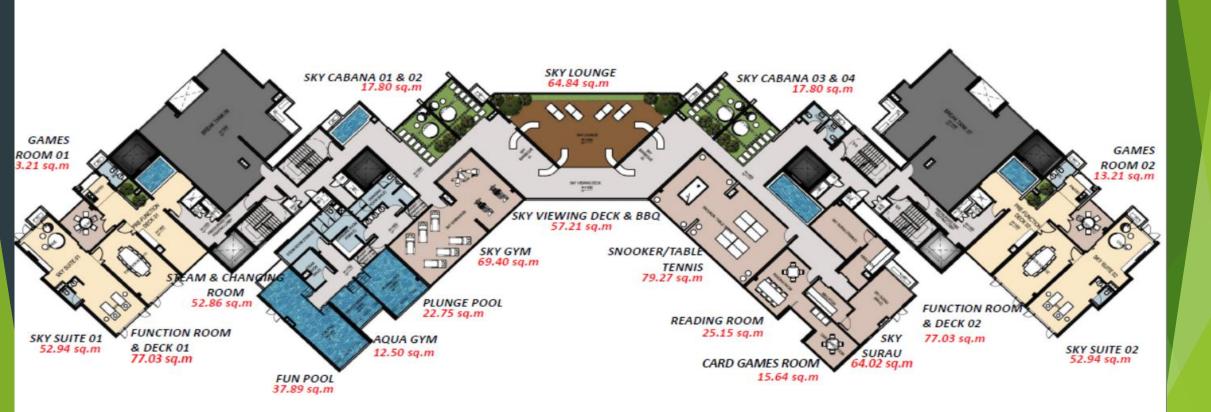

#### Recreational Facilities SKY CLUB @ 29<sup>th</sup> Floor

- · Sky Gym
- Plunge Pool
- · Aqua Gym
- Fun Pool
- Steam Room
- Changing Room
- Sky Lounge
- Viewing Deck
- Sky Cabana
- BBQ Pits
- Reading Room
- Games Room
- Sky Suites

# ENVIRONMENTAL DECK

Main Swimming Pool

Sky Club at 29th Floor

Sky Club Total Area – 1250.20 sq.m