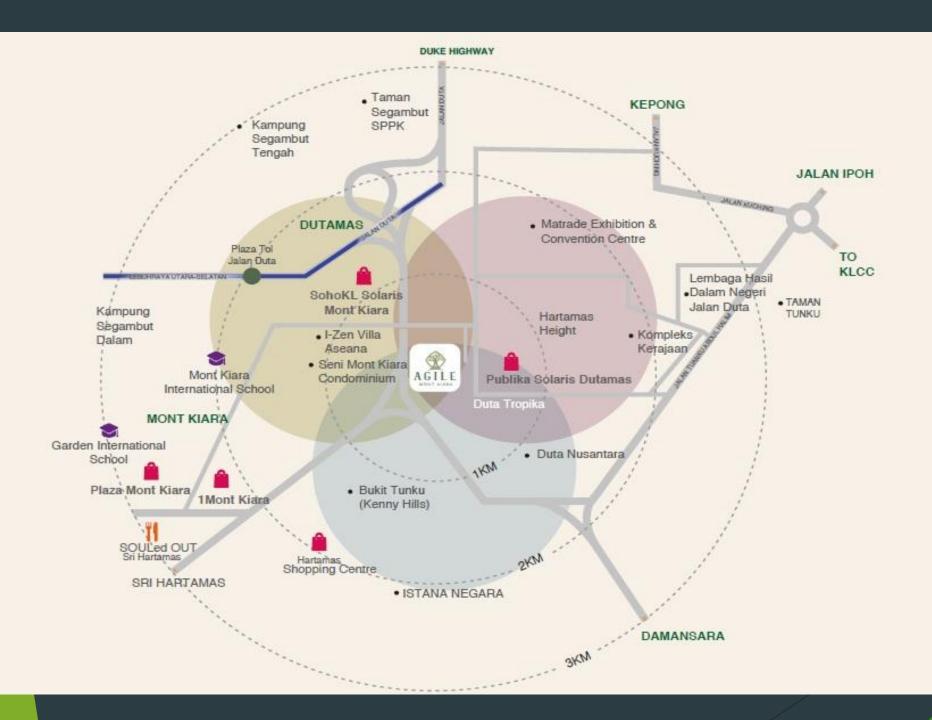

### Location Description

> 15km northwest of the city centre of Kuala Lumpur.

- Mont Kiara is one of the international hubs home to many expatriates and locals that wants to live in a neighbourhood with well developed amenities.
- Designed by the Singapore well-known architectural firm, DP Architects with the 65% of environment greening concept, the highest percentage of green area among the development in Mont Kiara.

## Accessibility

Well connected and easily accessible via SPRINT Highway, NKVE & DUKE

## Amenities

| International | School |
|---------------|--------|
|               |        |
|               |        |

| Garden International School  | 2.7 km    |        |  |  |
|------------------------------|-----------|--------|--|--|
| Mont Kiara International Sch | ool       | 1.5 km |  |  |
| French International School  |           | 2.7 km |  |  |
| Trinity London College       |           | 2.5 km |  |  |
| Shopping Malls               |           |        |  |  |
| Publika                      | 800 meter |        |  |  |
| 🗖 1 Mont Kiara               | 2 km      |        |  |  |
| Golf Club                    |           |        |  |  |
|                              | 8 km      |        |  |  |
| Government Offices           |           |        |  |  |
| Matrade                      | 750 meter |        |  |  |
| Government Complex           | 1.5 km    |        |  |  |