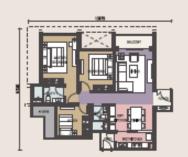

#### Typical Floor Plan - HIGH ZONE 标准层面图 = 高尚区

(TOWER H, TOWER I & TOWER J & TOWER K) (H座、I座 & J座 & K座)

TYPE 户型 Aa1-Ac1, TYPE 户型 Aa2\*-Ac2\* + 3 Bedrooms 3登室 Parod Area 地块面积 1,142 vs. h. (平方尺) Accessrics Parcel Area 群分地块面积 53 vs. h. (平方尺)

TYPE 户型 Ba1-Bc1, TYPE 户型 Ba2\*-Bc2\*

RACE 17

TYPE 户型 Ca1-Cc1, TYPE 户型 Ca2\*-Cc2\*

3 Iledrooms 3語室
Dual Frontage 双阳台
Parcel Area 池泉油彩: 1,560 vg, \*,(平方尺)
Accessries Parcel Area 部分地決測和: 43 vg, ft, (平方尺)

TYPE 户型 Da1-Dc1, TYPE 户型 Da2\*-Dc2\*

3+1.Bedrooms, Dual Key unit 3+1卧室双侧跑单位
Dual Frontage 双阳合

Parcel Area 追続面積: 2,012 sq. ft (平方尺) Accessories Parcel Area 部分進於回転: 53 sq. ft (平方尺)

Aa1 Ca1

Tower H, I, J, K I Type A I 2 + 1 Bedroom

Tower H, I, J, K I Type B I 3 Bedroom

Tower H, I, J, K I Type C I 3 Bedroom

Tower H, I, J, K I Type D I 3 + 1 Bedroom (Dual Key)

Type D

Tower B, D, E I Type F I 4 Bedroom

Type F

DP ARCHITECTS PTE LTD • Jan 2015

PROGRESSIVE PAYMENT

CANCELLATION / TERMINATION BELOW 50% COMPLETION - 10% FORFEITURE ABOVE 50% COMPLETION - 20% FORFEITURE