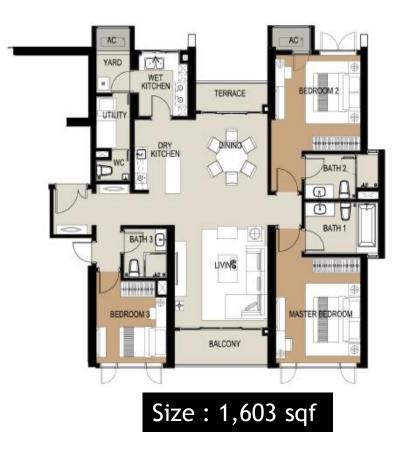

Tower H, I, J, K I Type C I 3 Bedroom

Tower H, I, J, K I Type D I 3 + 1 Bedroom (Dual Key)

Type D

Tower B, D, E I Type F I 4 Bedroom

Type F

DP ARCHITECTS PTE LTD • Jan 2015

PROGRESSIVE PAYMENT

CANCELLATION / TERMINATION BELOW 50% COMPLETION - 10% FORFEITURE ABOVE 50% COMPLETION - 20% FORFEITURE