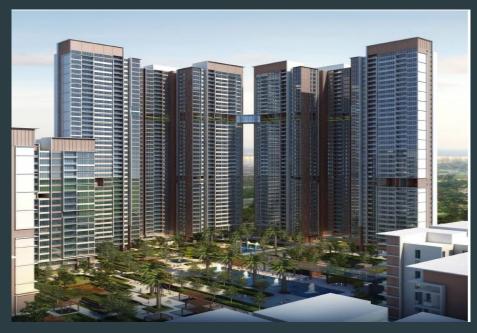

- : Agile Mont Kiara
- : Agile PJD Development
- : Residential Title
- : Condominium
- : Mont Kiara, Kuala Lumpur
- Partly Furnished
- : 2019

•

- : 10 acres
- : 11 Blocks
- : 813 Units
- : 1990 lots
- : Freehold
- : Residential

### Location Description

> 15km northwest of the city centre of Kuala Lumpur.

- Mont Kiara is one of the international hubs home to many expatriates and locals that wants to live in a neighbourhood with well developed amenities.
- Designed by the Singapore well-known architectural firm, DP Architects with the 65% of environment greening concept, the highest percentage of green area among the development in Mont Kiara.