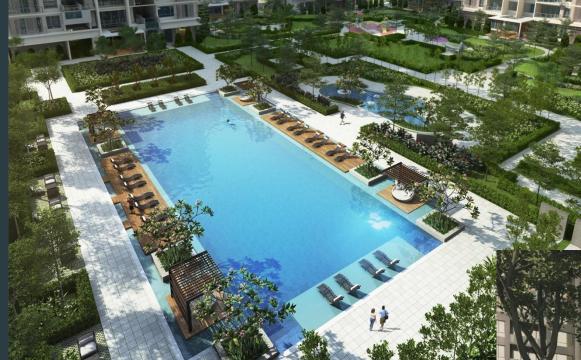

# FACILITIES

- Main Swimming Pool
- Children's Pool
- Fitness Corner
- Foot Reflexology
- Children's Playground
- Indoor Playground
- Golf Practice Range
- Cabana
- Pavilion
- Elderly Gym
- Multi Purpose Room

# ENVIRONMENTAL DECK

Main Swimming Pool

Sky Club at 29th Floor

Sky Club Total Area – 1250.20 sq.m