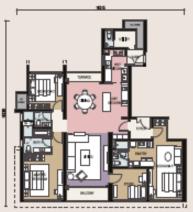

#### Typical Floor Plan - HIGH ZONE 标准层面图 = 高尚区

(TOWER H, TOWER I & TOWER J & TOWER K) (H座、I座 & J座 & K座)

TYPE 户型 Aa1-Ac1, TYPE 户型 Aa2\*-Ac2\* + 3 Bedrooms 3登室 Parod Area 地块面积 1,142 vs. h. (平方尺) Accessrics Parcel Area 群分地块面积 53 vs. h. (平方尺)

TYPE 户型 Ba1-Bc1, TYPE 户型 Ba2\*-Bc2\*

RACE 17

TYPE 户型 Ca1-Cc1, TYPE 户型 Ca2\*-Cc2\*

3 Iledrooms 3語室
Dual Frontage 双阳台
Parcel Area 池泉油彩: 1,560 vg, \*,(平方尺)
Accessries Parcel Area 部分地決測和: 43 vg, ft, (平方尺)

TYPE 户型 Da1-Dc1, TYPE 户型 Da2\*-Dc2\*

3+1.Bedrooms, Dual Key unit 3+1卧室双侧跑单位
Dual Frontage 双阳合

Parcel Area 追続面積: 2,012 sq. ft (平方尺) Accessories Parcel Area 部分進於回転: 53 sq. ft (平方尺)

Aa1 Ca1

Tower H, I, J, K I Type A I 2 + 1 Bedroom

Tower H, I, J, K I Type B I 3 Bedroom