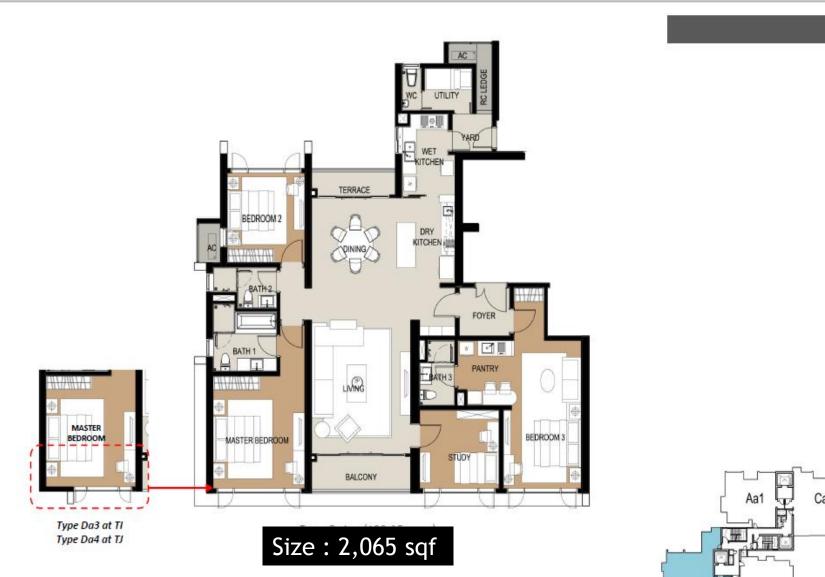

TYPE 户型 Ba1-Bc1, TYPE 户型 Ba2\*-Bc2\*

RACE 17

TYPE 户型 Ca1-Cc1, TYPE 户型 Ca2\*-Cc2\*

3 Iledrooms 3語室
Dual Frontage 双阳台
Parcel Area 池泉油彩: 1,560 vg, \*,(平方尺)
Accessries Parcel Area 部分地決測和: 43 vg, ft, (平方尺)

TYPE 户型 Da1-Dc1, TYPE 户型 Da2\*-Dc2\*

3+1.Bedrooms, Dual Key unit 3+1卧室双侧跑单位
Dual Frontage 双阳合

Parcel Area 追続面積: 2,012 sq. ft (平方尺) Accessories Parcel Area 部分進於回転: 53 sq. ft (平方尺)

Aa1 Ca1

Tower H, I, J, K I Type A I 2 + 1 Bedroom

Tower H, I, J, K I Type B I 3 Bedroom