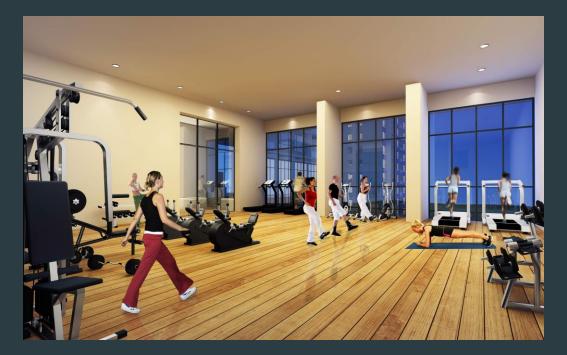

#### Recreational Facilities SKY CLUB @ 29<sup>th</sup> Floor

- · Sky Gym
- Plunge Pool
- · Aqua Gym
- Fun Pool
- Steam Room
- Changing Room
- Sky Lounge
- Viewing Deck
- Sky Cabana
- BBQ Pits
- Reading Room
- Games Room
- Sky Suites

# ENVIRONMENTAL DECK

Main Swimming Pool

Sky Club at 29th Floor

Sky Club Total Area – 1250.20 sq.m