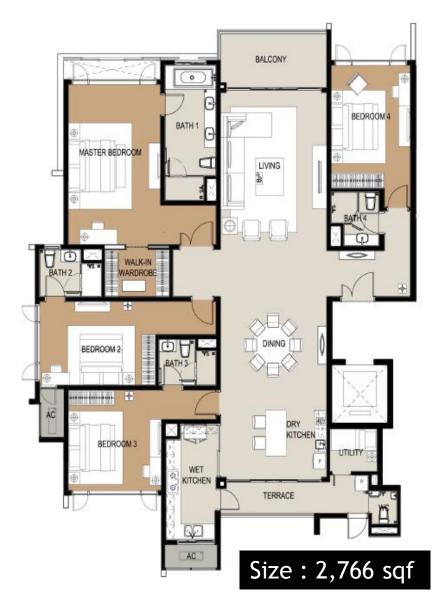

Tower H, I, J, K I Type C I 3 Bedroom

Tower H, I, J, K I Type D I 3 + 1 Bedroom (Dual Key)

Type D

Tower B, D, E I Type F I 4 Bedroom

Type F

DP ARCHITECTS PTE LTD • Jan 2015

PROGRESSIVE PAYMENT

CANCELLATION / TERMINATION BELOW 50% COMPLETION - 10% FORFEITURE ABOVE 50% COMPLETION - 20% FORFEITURE