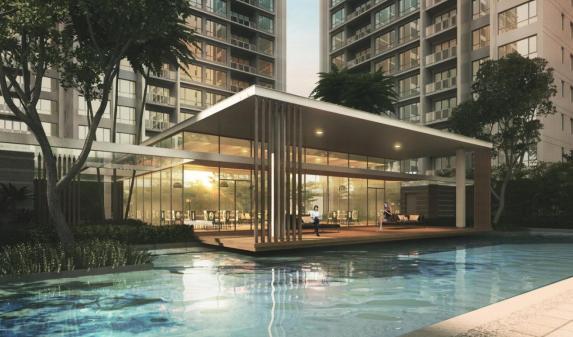

#### Recreational Facilities SKY CLUB @ 29<sup>th</sup> Floor

- · Sky Gym
- Plunge Pool
- · Aqua Gym
- Fun Pool
- Steam Room
- Changing Room
- Sky Lounge
- Viewing Deck
- Sky Cabana
- BBQ Pits
- Reading Room
- Games Room
- Sky Suites

# ENVIRONMENTAL DECK

Main Swimming Pool

Sky Club at 29th Floor

Sky Club Total Area – 1250.20 sq.m