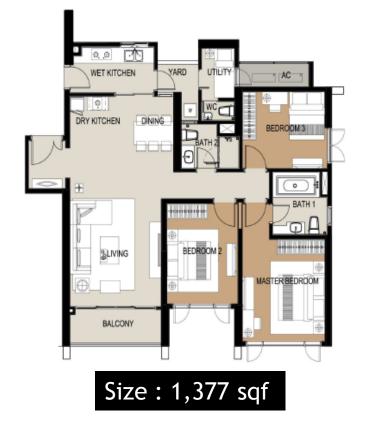

3+1.Bedrooms, Dual Key unit 3+1卧室双侧跑单位
Dual Frontage 双阳合

Parcel Area 追続面積: 2,012 sq. ft (平方尺) Accessories Parcel Area 部分進於回転: 53 sq. ft (平方尺)

Aa1 Ca1

Tower H, I, J, K I Type A I 2 + 1 Bedroom

Tower H, I, J, K I Type B I 3 Bedroom

Tower H, I, J, K I Type C I 3 Bedroom

Tower H, I, J, K I Type D I 3 + 1 Bedroom (Dual Key)

Type D

Tower B, D, E I Type F I 4 Bedroom

Type F

DP ARCHITECTS PTE LTD • Jan 2015

PROGRESSIVE PAYMENT

CANCELLATION / TERMINATION BELOW 50% COMPLETION - 10% FORFEITURE ABOVE 50% COMPLETION - 20% FORFEITURE