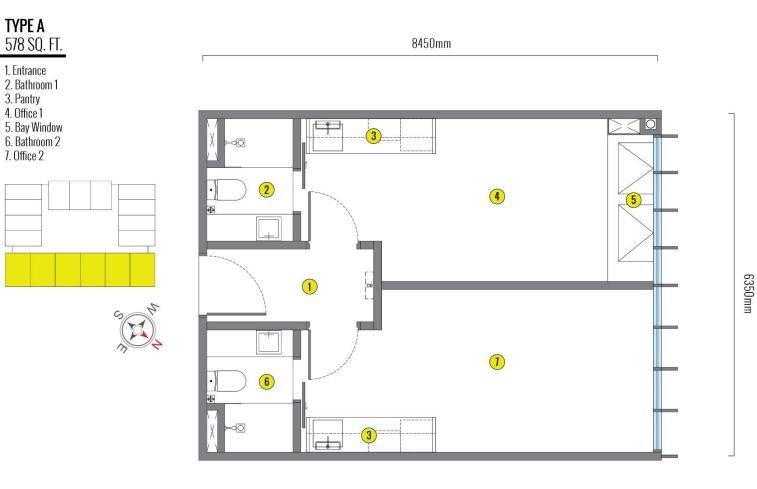

## **Layout Plan**

## **CEYZONZ** SUITES // @Bukit Ceylon

TYPE: ASIZE: 578 SQFTUNIT NO.: 1, 2, 3, 4, 5, 6BEDROOMS: 2BATHROOMS: 2DIRECTION: North East (KL City<br/>Centre)LEVEL: 9 - 35TOTAL UNITS: 152 UNITS