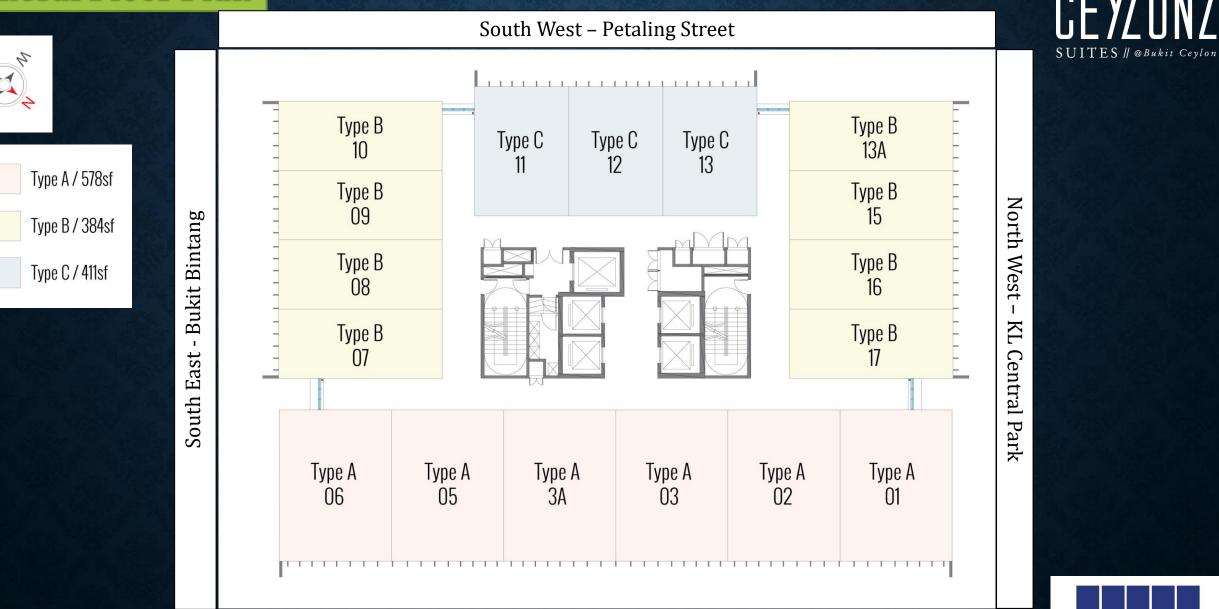

#### **General Floor Plan**

North East - KL City Centre

Ξ

S

Group of Companies

**NEW AGE INGENUITY** 

Strictly for internal reference only. Not for public distribution.

## **CEYZONZ** SUITES // @Bukit Ceylon

TYPE: ASIZE: 578 SQFTUNIT NO.: 1, 2, 3, 4, 5, 6BEDROOMS: 2BATHROOMS: 2DIRECTION: North East (KL City<br/>Centre)LEVEL: 9 - 35TOTAL UNITS: 152 UNITS

## CEYZONZ SUITES // @Bukit Ceylon : B : 384 SQFT : 7, 8, 9, 10, 13A, 15, 16, 17 : 1 : 1

:North West (KL Central Park) South East (Bukit Bintang) :9 - 35 :212 UNITS

Group of Companies
Contract terms and conditions.

Strictly for internal reference only. Not for public distribution.

| TYPE        | : C                    |
|-------------|------------------------|
| SIZE        | : 411 SQFT             |
| UNIT NO.    | : 11, 12, 13           |
| BEDROOMS    | :1                     |
| BATHROOMS   | :1                     |
| DIRECTION   | : South West (Petaling |
|             | Street)                |
| LEVEL       | : 9 – 20, 22 - 35      |
| TOTAL UNITS | : 78 UNITS             |
|             |                        |