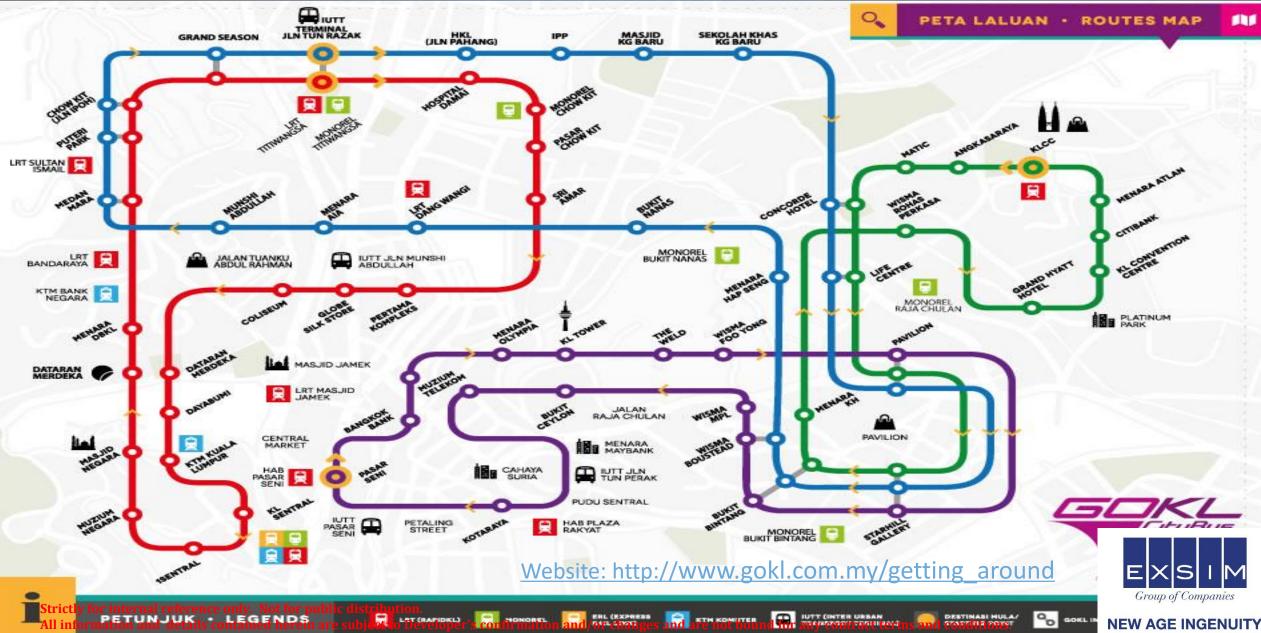

### Public transport - GOKL CityBus

lenara Olympia 🔳

Map Strict

Aeon Credit 🔳

Jalan Raja Chulan

Wisma Budiman

Bursa Malaysia Berhad

**Vbank** 

#### GOKL CityBus – Purple Line, St Andrew Church, Bukit Ceylon stop (100m walking distance)

#### **Public transport -** GOKL CityBus