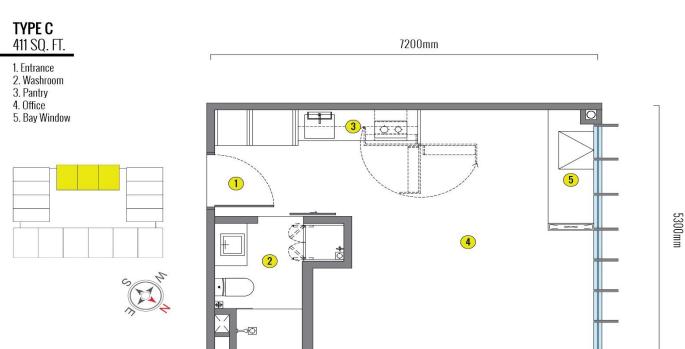

Group of Companies
Contract terms and conditions.

Strictly for internal reference only. Not for public distribution.

| TYPE        | : C                    |
|-------------|------------------------|
| SIZE        | : 411 SQFT             |
| UNIT NO.    | : 11, 12, 13           |
| BEDROOMS    | :1                     |
| BATHROOMS   | :1                     |
| DIRECTION   | : South West (Petaling |
|             | Street)                |
| LEVEL       | : 9 – 20, 22 - 35      |
| TOTAL UNITS | : 78 UNITS             |
|             |                        |

#### **Disclaimer:**

Information and specification contained herein are subject to change, variation, modification and substitution as may be required by the developer's architect and/or relevant approving authorities and cannot form part of an offer or contact