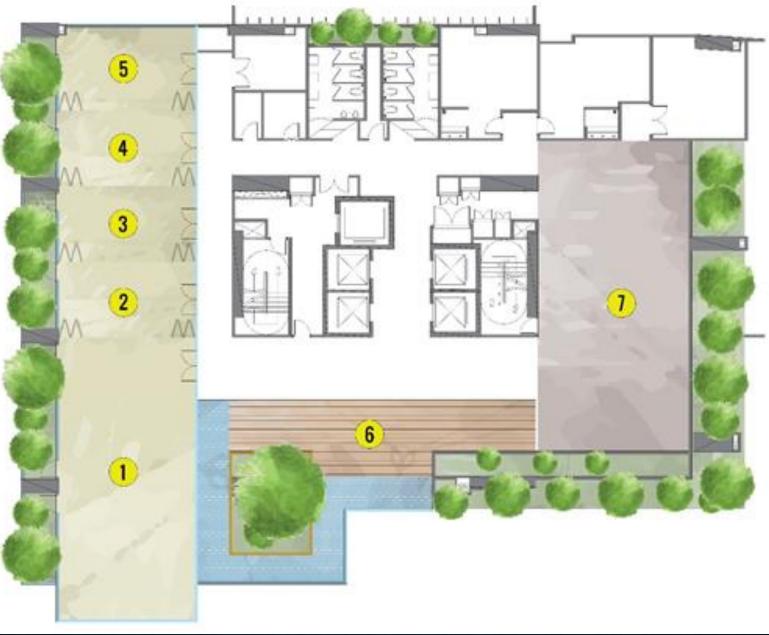

### LEVEL 36

Sport Lounge
 Pre-function Lobby
 Business Lounge
 Laundry Area
 Lift Lobby

### LEVEL 37

1. Gourmet Kitchen 2. Sky Gym / Yoga (Level 38) 3. Sky Pool (25m)

Strictly for internal reference only. Not for public distribution. All information and details contained herein are subject to Developer's confirmation and/or changes and are not bound for any contract terms and condition

## LEVEL 39

1. Rooftop Garden 2. Lift Lobby 3. Sky BBQ Pavilion

Strictly for internal reference only. Not for public distribution. All information and details contained herein are subject to Developer's confirmation and/or changes and are not bound for any contract terms and conditions.