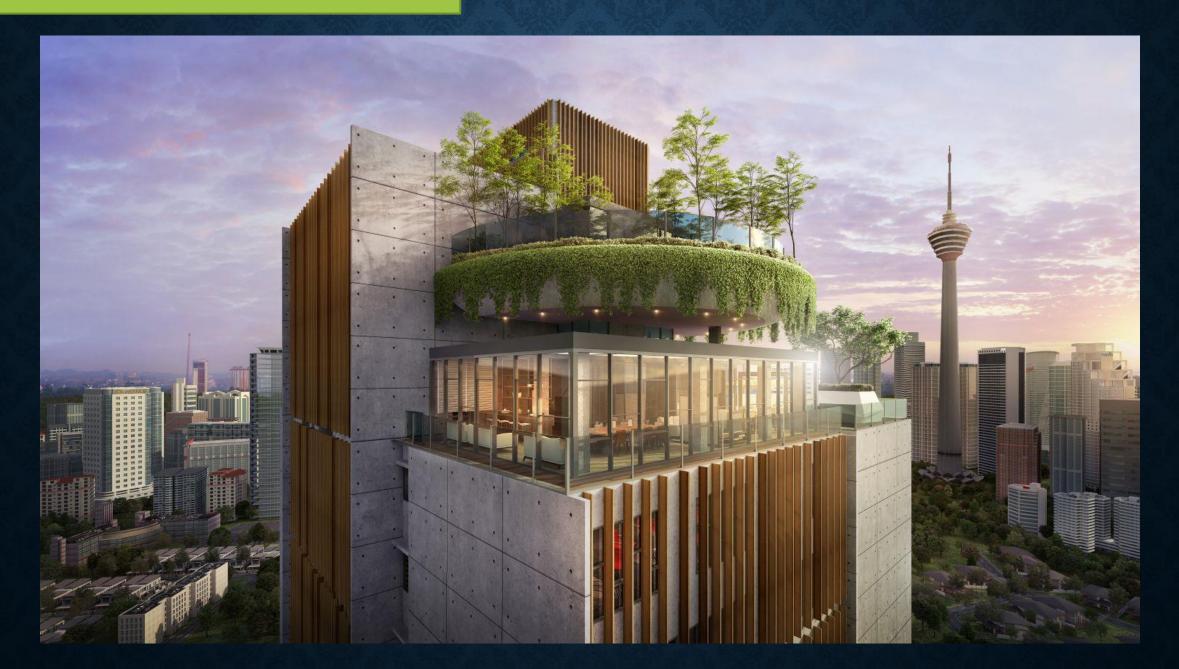

### **DEVELOPMENT FACT SHEET**

| Developer                               | Paragon Ceylon Development Sdn Bhd                         |                                       |     |  |  |
|-----------------------------------------|------------------------------------------------------------|---------------------------------------|-----|--|--|
| Developer                               |                                                            | a member of Exsim Group of Companies) |     |  |  |
|                                         |                                                            |                                       |     |  |  |
| Description                             | Proposed Office Suites Development comprising of :-        |                                       |     |  |  |
|                                         | > 39 levels                                                |                                       |     |  |  |
|                                         | 2 levels of basements car park                             |                                       |     |  |  |
|                                         | 6 levels of podium car park                                |                                       |     |  |  |
|                                         | 2 levels of podium facilities & 4 levels of sky facilities |                                       |     |  |  |
|                                         | 4 levels of pockets garden                                 |                                       |     |  |  |
| Office Suites type and total<br>units:- | Type A (578sf) dual key                                    | 152 units                             |     |  |  |
|                                         | Type B (384sf)                                             | 212 units                             |     |  |  |
|                                         | Type C (411sf)                                             | 78 units                              | 225 |  |  |
|                                         | Total units :                                              | 442 units                             |     |  |  |
| Address                                 | Persiaran Raja Chulan, Kuala Lumpur                        |                                       |     |  |  |
| Site Area                               | 0.5686 Acres / 2,301.02 sm / 24,768 sf                     |                                       |     |  |  |
| Land Tenure                             | Leasehold (expiring 20 October 2109)                       |                                       |     |  |  |
| Maintenance Fee                         | RM0.77 (incl. sinking fund)                                |                                       |     |  |  |
| View / Orientation                      | South East - Bukit Bintang                                 |                                       |     |  |  |
|                                         | South West - Perdana Botanical Garden / Mid Valley         |                                       |     |  |  |
|                                         | North West - Dataran Merdeka / Bank Negara                 |                                       |     |  |  |
|                                         | North East - KLCC / KL Tower                               |                                       |     |  |  |
| Total Car Park Lots                     | 178 lots                                                   |                                       |     |  |  |
| Expected Completion Date                | Q1 2020                                                    |                                       |     |  |  |