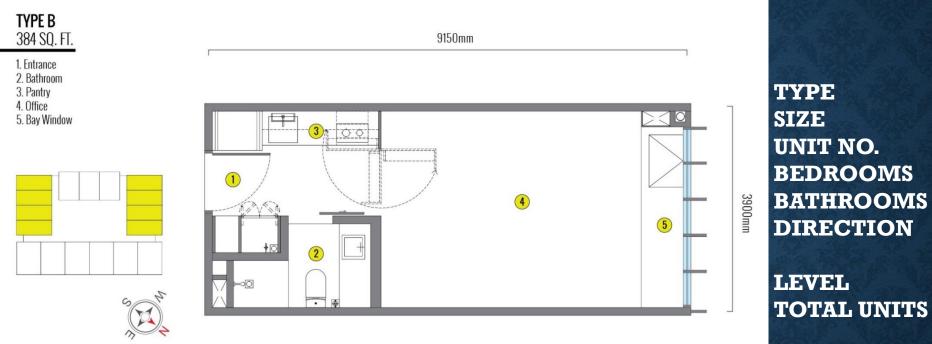

## Layout Plan

## CEYZONZ SUITES // @Bukit Ceylon : B : 384 SQFT : 7, 8, 9, 10, 13A, 15, 16, 17 : 1 : 1

:North West (KL Central Park) South East (Bukit Bintang) :9 - 35 :212 UNITS

#### **Disclaimer:**

Information and specification contained herein are subject to change, variation, modification and substitution as may be required by the developer's architect and/or relevant approving authorities and cannot form part of an offer or contact