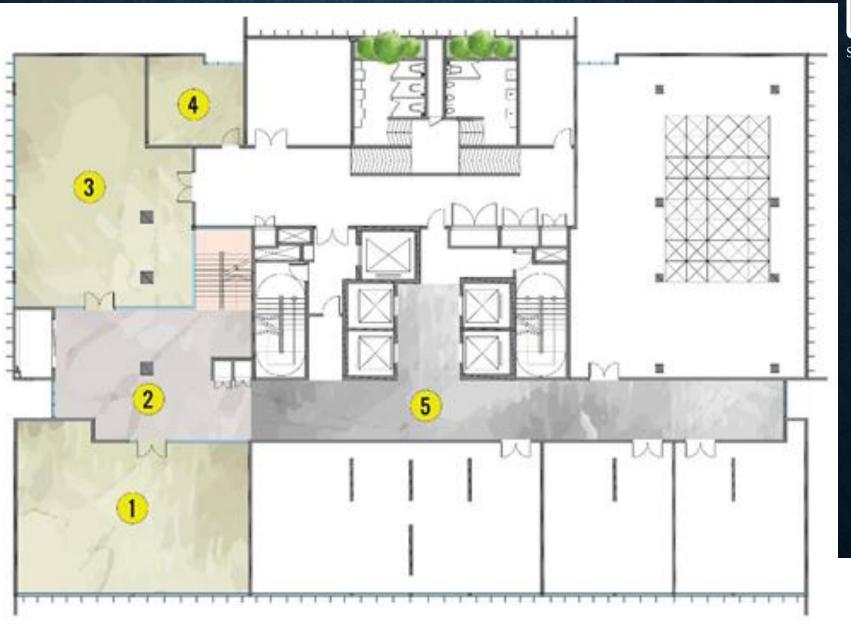

**NEW AGE INGENUITY** 

Strictly for internal reference only. Not for public distribution.

**LEVEL G** 1. Lobby 2. Waiting Lounge