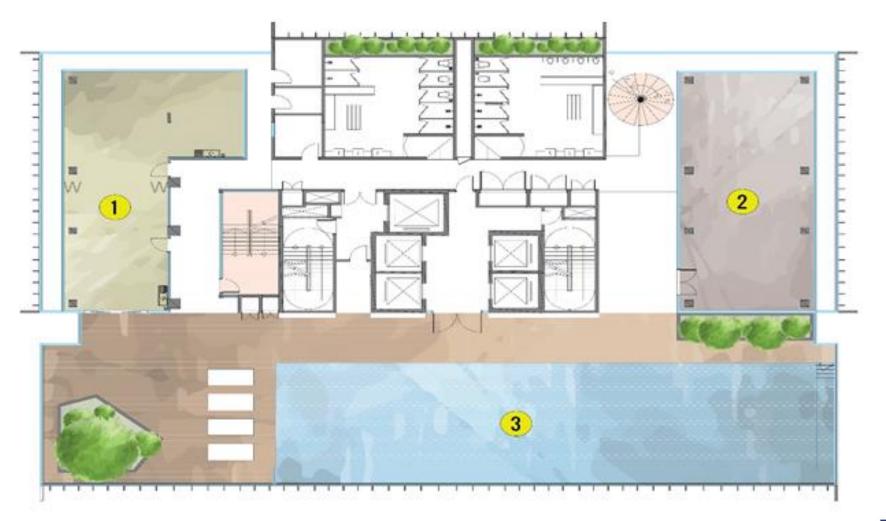

### LEVEL 36

Sport Lounge
 Pre-function Lobby
 Business Lounge
 Laundry Area
 Lift Lobby

### LEVEL 37

1. Gourmet Kitchen 2. Sky Gym / Yoga (Level 38) 3. Sky Pool (25m)

Strictly for internal reference only. Not for public distribution. All information and details contained herein are subject to Developer's confirmation and/or changes and are not bound for any contract terms and condition

## LEVEL 39

1. Rooftop Garden 2. Lift Lobby 3. Sky BBQ Pavilion

Strictly for internal reference only. Not for public distribution. All information and details contained herein are subject to Developer's confirmation and/or changes and are not bound for any contract terms and conditions.