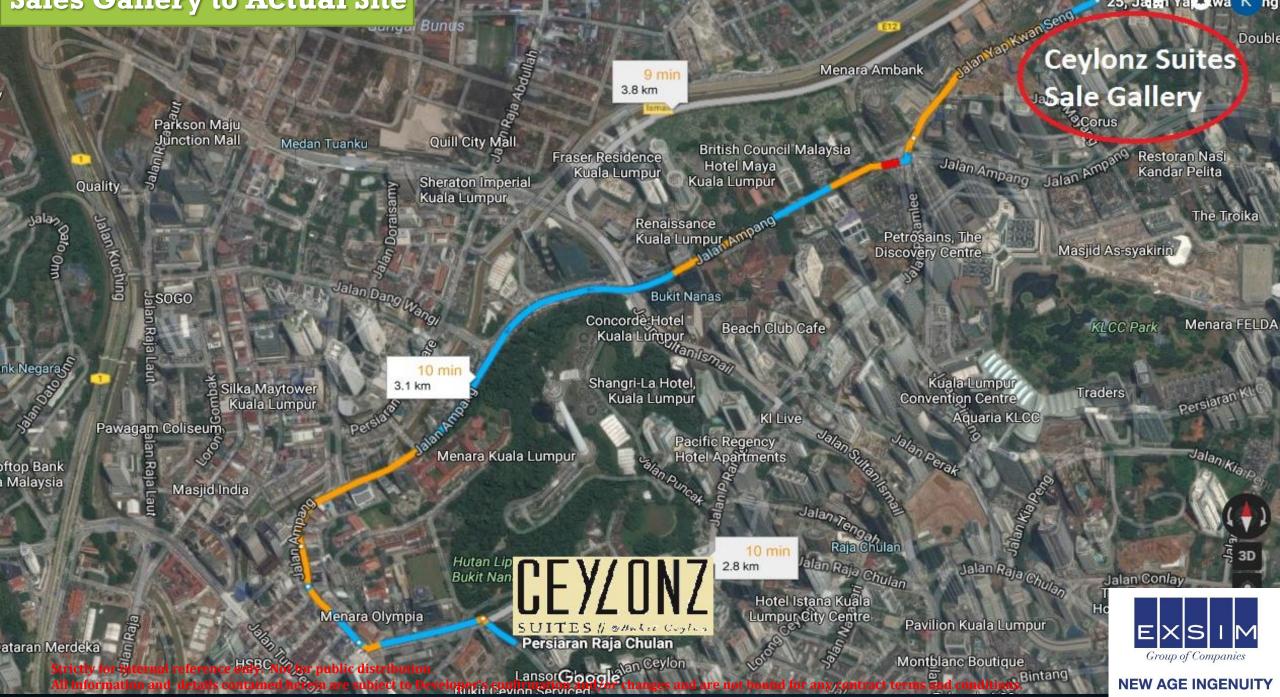

|     |  |  |
|                                         | North East - KLCC / KL Tower                               |                                       |     |  |  |
| Total Car Park Lots                     | 178 lots                                                   |                                       |     |  |  |
| Expected Completion Date                | Q1 2020                                                    |                                       |     |  |  |

Strictly for internal reference only. Not for public distribution

All information and details contained herein are subject to Developer's confirmation and/or changes and are not bound for any contract terms and conditions.





#### **Sales Gallery to Actual Site**

25, Jalan Ya Iwa K ng





### SITE CONDITION





Actual Site



Strictly for internal reference only. Not for public distribution.

All information and details contained herein are subject to Developer's confirmation and/or changes and are not bound for any contract terms and conditions.

### SITE SURROUNDING





#### **Opposite Site – St Andrew Church & Suasana Bukit Ceylon**



Strictly for internal reference only. Not for public distribution. All information and details contained herein are subject to Developer's confirmation and/or changes and are not bound for any contract terms and conditions.

### SITE SURROUNDING





#### Site Surrounding – Wisma Budiman



Strictly for internal reference only. Not for public distribution. All information and details contained herein are subject to Developer's confir