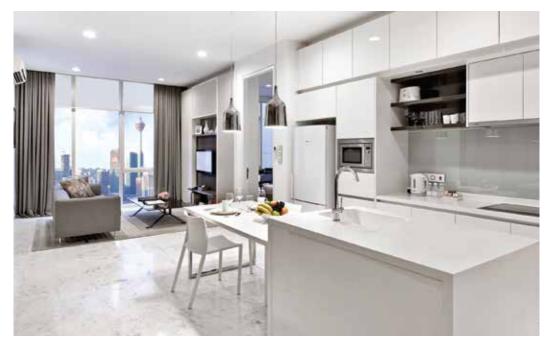

# TYPE E

Our proprietary modular kitchen system highlighting the value of materials and finishes with geometric units and maximum simplicity. Platinum Suites kitchen offer ample storage spaces as does the wall mounted tall cabinets, in white color glass funish. The spacious soild surface kitchen island acts as the perfect breakfast bar and work surface. More then luxury, our designer maximizes minimalism to create a unique and incomparable cooking environment which encompasses triangulation of fidge, basin and hob, a new era ergonomically approach to minimize movement and inprove interactions with appliances.

我们独有的组合式厨房系统,尽善尽美的材质与完工,彰显了至佳的简约主义。正如图中的白色玻璃壁橱所显示,结实坚固的厨房柜枱,即是绝佳的享用早餐吧枱,亦是准备美食材料的理想桌面。设计师优化了厨房的奢侈布局与格调,营造出一个无与伦比的饮食环境

- ,无论是电冰箱、水盆和电炉, 其位置所在都符合人类工程学, 相互呼应的微妙互动关系
- , 使用起来格外方便, 让主妇能大展厨艺。

Platinum Victory Property