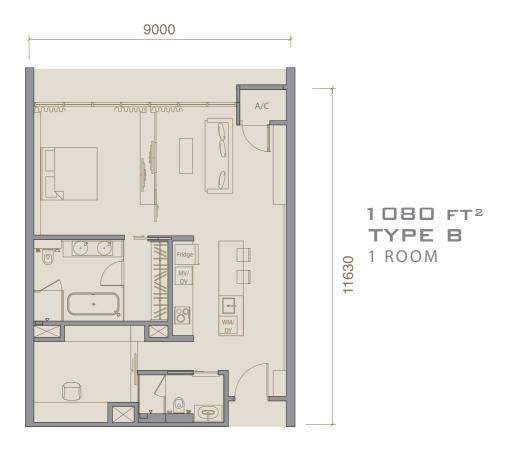

# TYPE B

Bathing rejuvenates all of our senses, and provides total comfort and wellbeing. Each of our bathroom designs exemplifies incomparable level of quality and attention of details. Simply combine astute minimalism with graceful elegance, our bathroom featured an ideal mix of materials such as marble vanity top, floor to ceiling tinted glass wall, chamfered white marble stone work and satin nickel light fittings. All they provide an open invitation to indulge in ultimate luxury.

# TYPE B

Typical Type B and B1.

All the above typical type sharing similar interior design layout.

Design layouts are subject to amendments as required by the developer's Architect and/or appropriate approving authorites