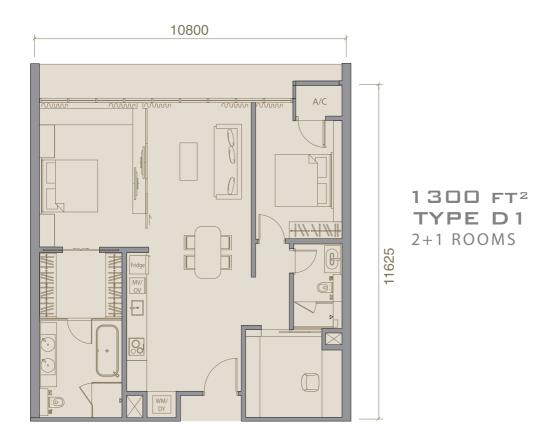

# TYPE D

Typical Type D and D1.

All the above typical type sharing similar interior design layout.

Design layouts are subject to amendments as required by the developer's Architect and/or appropriate approving authorites

#### PLATINUM VICTORY PROPERTY SON BHD (668178-V)

金满成功产业有限公司

Developer License No. 11699-1/07-2017/02318(L) Validity Period: 27/07/16 - 27/07/17 Tenure: Freehold Building Plan Authority: Dewan Bandaraya Kuala Lumpur [DBKL] References no. [43]dlm.BP T3 OSC 2011 Expected Date Of Completion: December 2015 Land Encumbrances: Ambank [M] Berhad Advertising Permit No: 11699-1/07-2017/02318(P) Validity Period: 27/07/16 - 27/07/17 Unit Type/Size/Total remaining: Type A (1+1room)(1020 sqft): 22 Type A1(1+1)(1030 sqft): 6 Type A2 (1+1)(880 sqft): 9 Type A3 (1+1)(900 sqft): 3 Type AM(1+1)(1025 sqft): 8 Type A1M(1+1)(1035sqft): 6 Type A2M(1+1)(880sqft): 5 Type AH (1+1)(1035sqft): 22 Type A1H (1+1)(1035sqft): 4 Type A2H (2)(880sqft): 5 Type BM(1+1)(1080sqft): 2 Type B1M (1+1)(1100sqft): 1 Type BH (1+1)(1100sqft): 1 Type B1H (1+1)(1110sqft): 2 Type C2 (1)(850sqft): 15 Type C2M (1)(880sqft): 2 Type C2H(1)(890sqft): 13 Type D (1+1)(1090saft): 9 Type D1 (2+1)(1300saft): 7 Type D1M (2+1)(1315saft): 4 Type D1H (2+1)(1325saft): 7 Minimum Price: RM1.275.000.00 Maximum Price: RM2,819,000.00 [5% discount for Bumiputra] Type: Serviced Apartment Total Remaining Units: 194