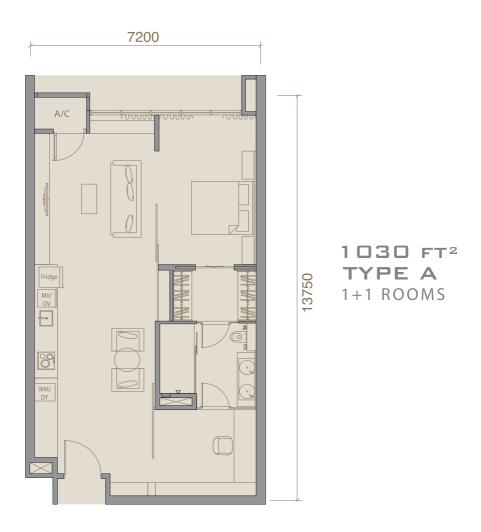

# TYPE A

Typical Type A, A1, A2 and A3. All the above typical type sharing similar interior design layout.

Design layouts are subject to amendments as required by the developer's Architect and/or appropriate approving authorites