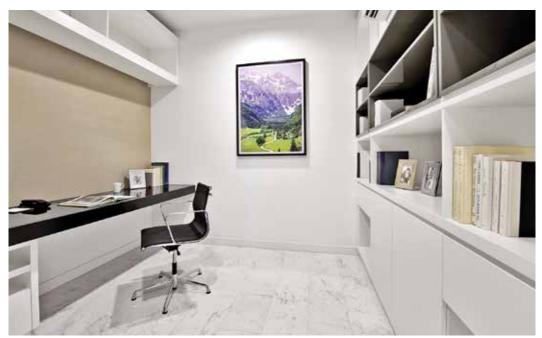

# TYPE D

Our SOHO concepts features an ideal home office in most of the layout. Plenty of shelving and low level cabinets ensure the study is both functional whilst providing maximum comfort working from home. Luxurious wall paper unites with slim and clean lines of hanging shelves emanating a sense of buoyancy. The wall mounted top cabinets integrated with deep shelves and low level writing desk, which creates a convenient space for office equipment, computer and peripherals. Full height glass door with integrated sensor-controlled magic switch transcend the basic purpose of home office and set precedents in lavish and enduring office design.

我们的设计概念是迎合都市社会生活,让居住者也能在居家办公。整合书架和书桌的设计功能,创造出无限舒服的工作环境,从时尚的欧洲进口壁纸到办公区电动玻璃门。设计师 巧妙的为空间带来跨时代的流行居住理念。