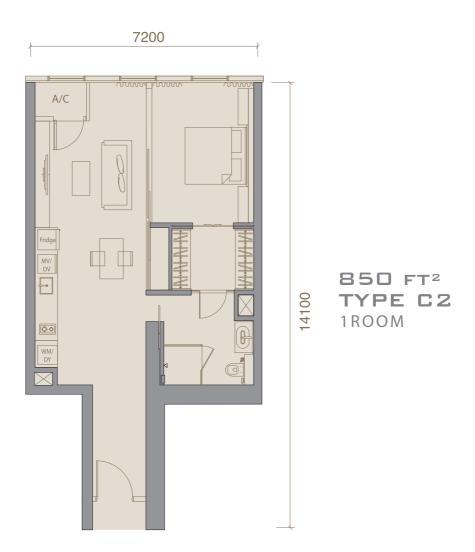

# TYPE C

The high gloss finish bedside tables and opulent fabric headboard jointly give a strikingly sleek appearance along with the solid and durable bed frames. Fabric blackout curtain with sheer roller blind perfectly complements the luxurious king size mattress, a heavenly combination for restful night. The walk in closet is characterized by vertical wall panels which underline the solidity of shapes and the geometry. The system proposes an advanced organization of the internals parts where functionality and personal style are coinciding. A range of accessories shelves, clothes rack, pullout trouser holder, chest of drawers and floor containers make storage a breeze. The versatility of free positioning in height of the accessories confirms that flexibility of the system. High gloss white finishes further enhance geometric composition.

# TYPE C

7200

Design layouts are subject to amendments as required by the developer's Architect and/or appropriate approving authorites