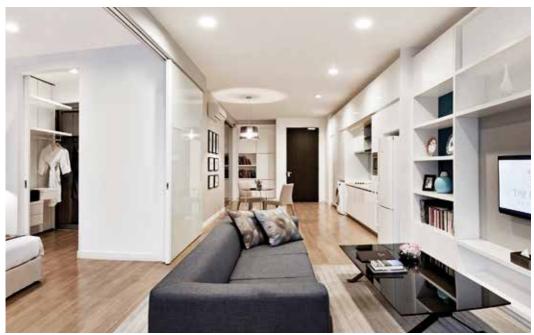

# TYPE A

Perfection demands thoughtful consideration through form and function. Entering the suites through grandiose full height door, the impressive 3-meter ceiling instantly evoking sense of space and freedom. In pure white build palettes, high gloss bookcase system accentuates the reflection of the interior and geometric proportions. The modular elements cleverly integrated shelves, wall cabinets and writing desk in one sweeping architectural configuration. The use of different sumptuous textures combines with harmonious transition from one element to the next, from velvet upholstered sofa to the glass top coffee tables. Our interior Design team make a subtle and continual reference of practicality, modernity and refinement.

对完美的坚持,加上钜细靡遗的考量,造就了美观与实用的室内空间。走进这些套房式单位,迎面而来的是金璧堂皇的大门。3公尺高的天花板,凸显出宽敞与不受束缚的空间。 纯白的色调,高光泽的书架式摆设,让室内设计显得更和谐。组合化元素巧妙地将架子、 壁橱与书桌整合起来。丰富的材质,不管是毛绒沙发或玻璃咖啡桌都能营造出视觉的层次 感。整个室内设计,以实用、现代和精致作为出发点。