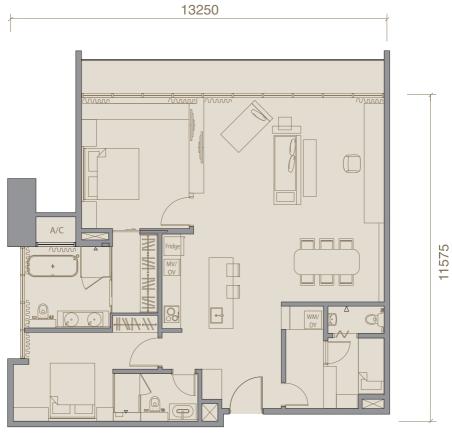

# TYPE E

Typical Type E and E1
All the above typical type sharing similar interior design layout.

1490 FT<sup>2</sup> TYPE E1H 2+1 ROOMS

Design layouts are subject to amendments as required by the developer's Architect and/or appropriate approving authorites

#### PLATINUM VICTORY PROPERTY SON BHD (668178-V)

金满成功产业有限公司

Developer License No. 11699-1/07-2017/02318(L) Validity Period: 27/07/16 - 27/07/17 Tenure: Freehold Building Plan Authority: Dewan Bandaraya Kuala Lumpur [DBKL] References no. [43]dlm.BP T3 OSC 2011 Expected Date Of Completion: December 2015 Land Encumbrances: Ambank [M] Berhad Advertising Permit No: 11699-1/07-2017/02318(P) Validity Period: 27/07/16 - 27/07/17 Unit Type/Size/Total remaining: Type A (1+1room)(1020 sqft): 22 Type A1(1+1)(1030 sqft): 6 Type A2 (1+1)(880 sqft): 9 Type A3 (1+1)(900 sqft): 3 Type AM(1+1)(1025 sqft): 8 Type A1M(1+1)(1035sqft): 6 Type A2M(1+1)(880sqft): 5 Type AH (1+1)(1035sqft): 22 Type A1H (1+1)(1035sqft): 4 Type A2H (2)(880sqft): 5 Type BM(1+1)(1080sqft): 2 Type B1M (1+1)(1100sqft): 1 Type BH (1+1)(1100sqft): 1 Type B1H (1+1)(1110sqft): 2 Type C2 (1)(850sqft): 15 Type C2M (1)(880sqft): 2 Type C2H(1)(890sqft): 13 Type D (1+1)(1090saft): 9 Type D1 (2+1)(1300saft): 7 Type D1M (2+1)(1315saft): 4 Type D1H (2+1)(1325saft): 7 Minimum Price: RM1.275.000.00 Maximum Price: RM2,819,000.00 [5% discount for Bumiputra] Type: Serviced Apartment Total Remaining Units: 194