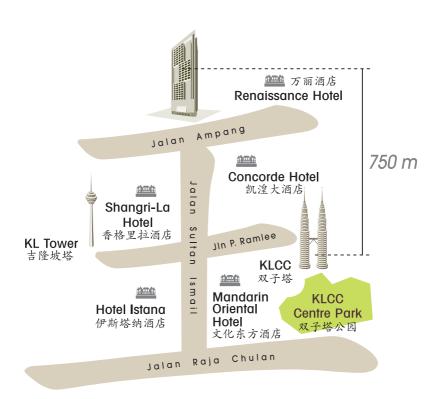

# THE NEIGHBOURHOOD

Strategically located on Jalan Sultan Ismail, Platinum Suites is central to notable HQ in the Central Business District (CBD) and neighboring landmarks include Petronas Twin Towers, and KL Tower. Surrounding neighborhoods and immediate vicinities comprise of high-end residential, 5-star hotels, vibrant night life, retails shopping complexes, corporate offices and entertainment precincts. It is also a short strolls to the prestigious Kuala Lumpur City Centre Park, a delight for nature lovers. With the finest addresses in the city, the elite residence also boats easy connectivity via the Light Rail Transits (LRT), the monorail and major expressways. The Dang Wangi LRT and Bukit Nanas monorails stations are a few minutes' walk for destinations through the city.

Platinum Suites 位于惹兰苏丹依斯迈商业区核心要津,声明远播的吉隆坡地标国油双峰塔和吉隆坡塔,仅在咫尺之遥。四周围地区有许多高档住宅和五星级酒店。这里也是购物广场、企业办公室和娱乐场所的集中地,夜生活脉搏的所在地。喜爱大自然的住户们,不妨漫步至邻近的吉隆坡中城中央公园,充分享受那片刻的宁静和新鲜的空气。作为城中最显赫的地址之一,这里与多条要道衔接,交通四通八达,而且轻快铁和单轨快铁站,步行数分钟可至,为住户们的出入带来了无比的便利。