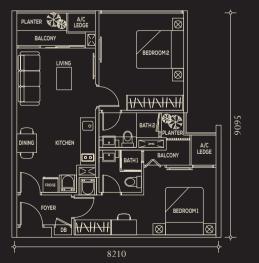

## Type A1 | 790 sq ft 🕲 Dual-key

🕦 Dual-key

### Type B | 714 sq ft

🕦 Dual-key

LOWER LEVEL

Type A1(G) | 727 sq ft 🕲 Dual-key

## Type C | 725 sq ft

🕦 Dual-key

Type D (Corner) | 945 sq ft

(i) Dual-key (r) Loft Unit