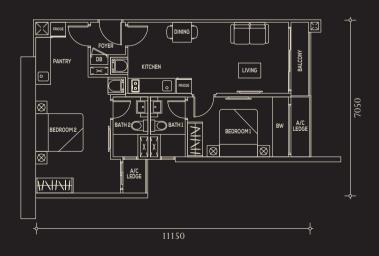

## Type A1 | 790 sq ft 🕲 Dual-key

🕦 Dual-key

### Type B | 714 sq ft

🕦 Dual-key

LOWER LEVEL

Type A1(G) | 727 sq ft 🕲 Dual-key

## Type C | 725 sq ft

🕦 Dual-key

Type D (Corner) | 945 sq ft

(i) Dual-key (r) Loft Unit