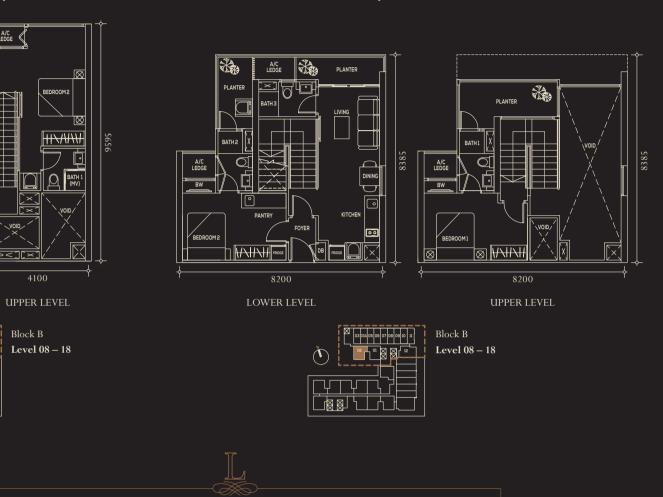

## Type A1 | 790 sq ft 🕲 Dual-key

🕦 Dual-key

### Type B | 714 sq ft

🕦 Dual-key

LOWER LEVEL

Type A1(G) | 727 sq ft 🕲 Dual-key

## Type C | 725 sq ft

🕦 Dual-key

Type D (Corner) | 945 sq ft

(i) Dual-key (r) Loft Unit