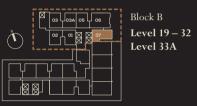

Monorail station in front of Quill City Mall allows for seamless access to Kuala Lumpur Sentral Interchange and KLIA

723 Freehold residential units, 2 levels of facilities, and 31 commercial units spread across three levels of retail shops