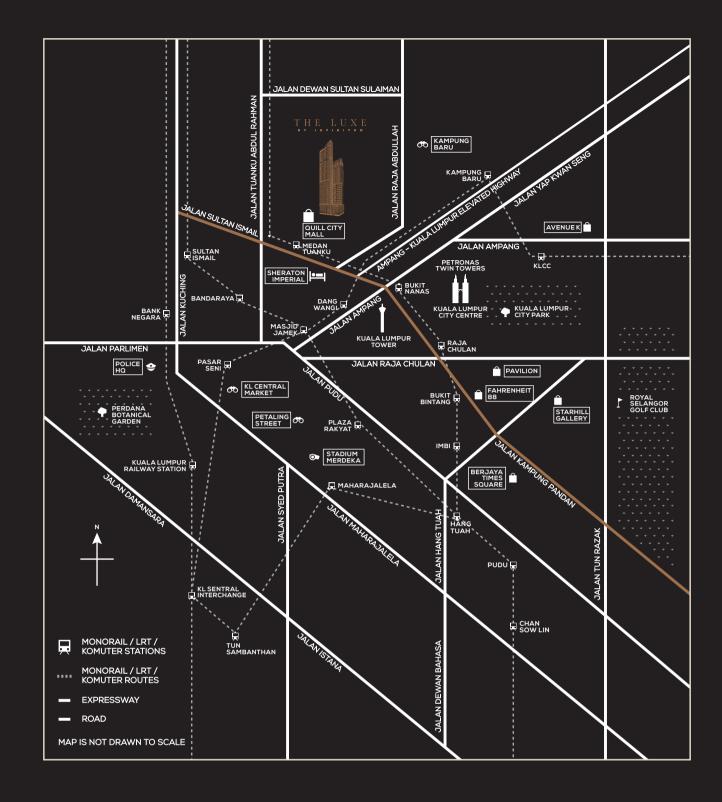

#### FREEHOLD

**DUAL-KEY DESIGNER SUITES:** Loft and Duplex Units, 1-Room, 2-Room, 3-Room Suites

ocated beside the newest lifestyle destination in Kuala Lumpur — Quill City Mall

A stone's throw away from Suria KLCC shopping mall, Bintang Walk and Kuala Lumpur's major attractions

Monorail station in front of Quill City Mall allows for seamless access to Kuala Lumpur Sentral Interchange and KLIA

723 Freehold residential units, 2 levels of facilities, and 31 commercial units spread across three levels of retail shops

Stunning panoramic view of Kuala Lumpur city skyline

INFINITUM