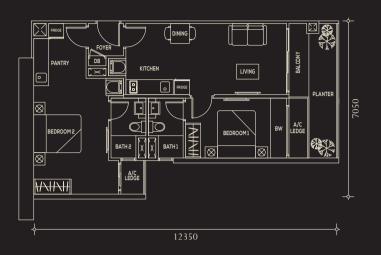

## Type C | 725 sq ft

🕦 Dual-key

Type D (Corner) | 945 sq ft

(i) Dual-key (r) Loft Unit