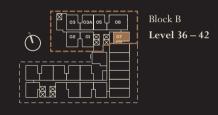

Monorail station in front of Quill City Mall allows for seamless access to Kuala Lumpur Sentral Interchange and KLIA

723 Freehold residential units, 2 levels of facilities, and 31 commercial units spread across three levels of retail shops