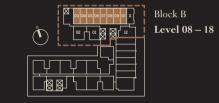

Monorail station in front of Quill City Mall allows for seamless access to Kuala Lumpur Sentral Interchange and KLIA

723 Freehold residential units, 2 levels of facilities, and 31 commercial units spread across three levels of retail shops