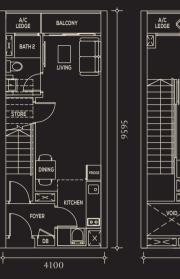

## Type A1 | 790 sq ft 🕲 Dual-key

🕦 Dual-key

### Type B | 714 sq ft

🕦 Dual-key

LOWER LEVEL

Type A1(G) | 727 sq ft 🕲 Dual-key

## Type C | 725 sq ft

🕦 Dual-key

Type D (Corner) | 945 sq ft

(i) Dual-key (r) Loft Unit

#### The Luxe by Infinitum (Block B) Added Features

**KITCHEN** Built-in Kitchen Cabinet with Hob and Hood ("Bosch" or Equivalent), Sink and Tap, with Counter Top in Quartz Finish

**ADDITIONAL ELECTRICAL APPLIANCES** ("Bosch" or Equivalent) of Fridge, Washing Machine and Microwave Oven

BATHROOM Quality Sanitary Wares ("Duravit / Grohe" or Equivalent) Including Shower Head, Water Closet and Wash Basin

**WATER HEATER** Electrical Storage Water Heater

**LIGHTING** Lighting to Architect's Selection

**BEDROOMS / PANTRY** Engineered Wood Timber Floorin

EON SHENTON

GRAND MERCURE ROXY HOTEL